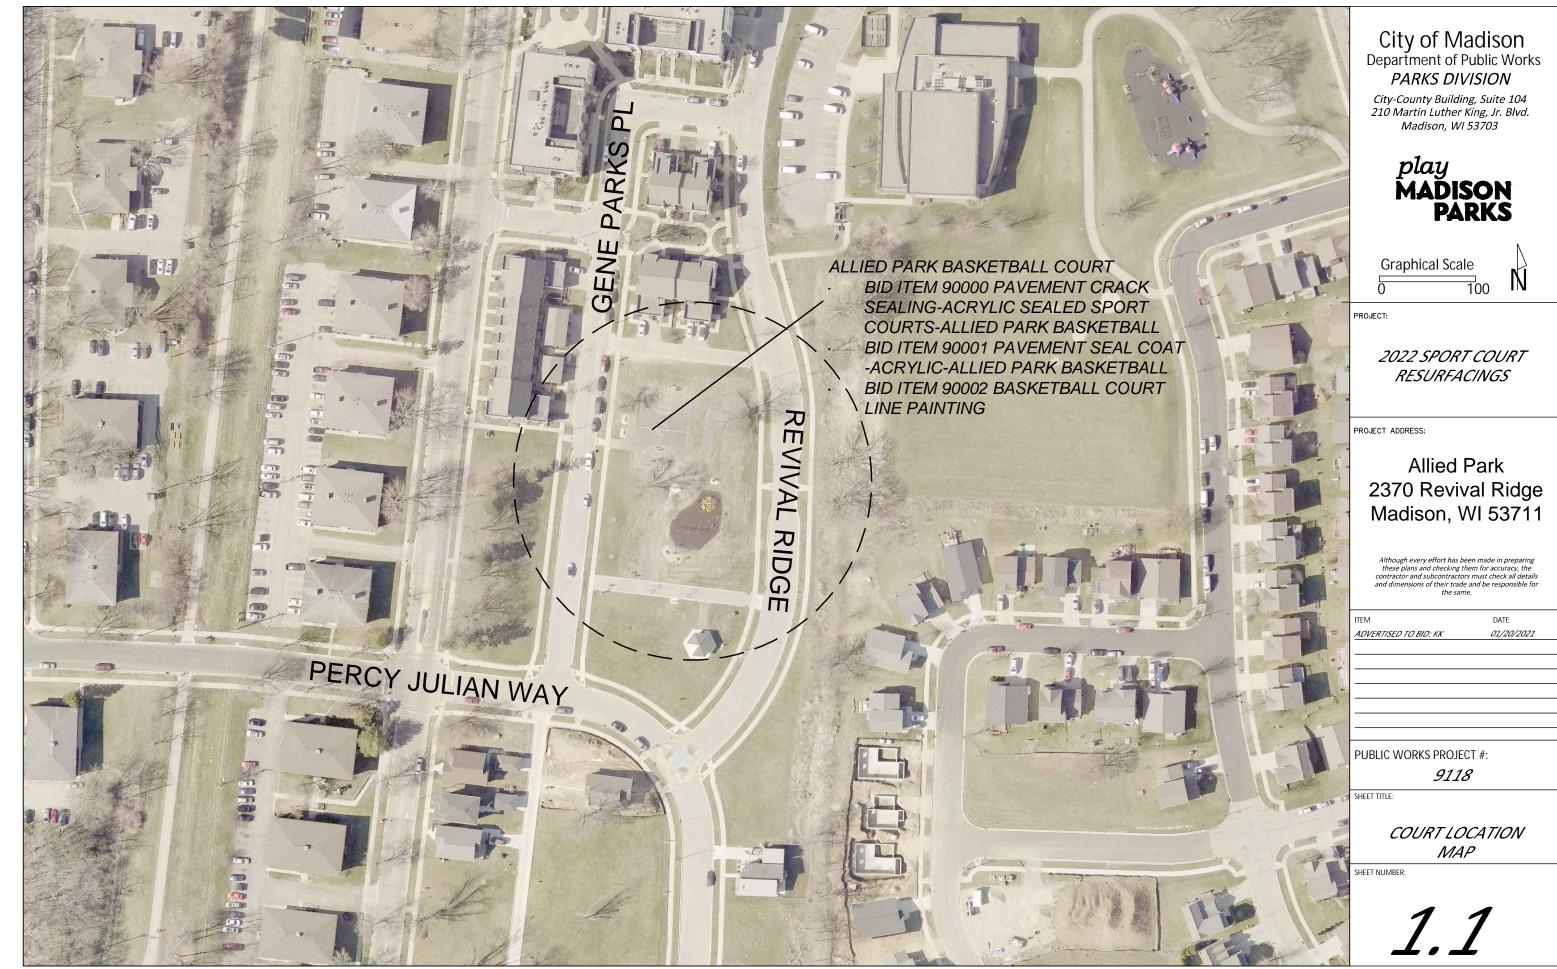

| LEGEND                                                                                                                                                                                      |                                                         | DESIGNED BY:                                                                                                                                                                                                                            |
|---------------------------------------------------------------------------------------------------------------------------------------------------------------------------------------------|---------------------------------------------------------|-----------------------------------------------------------------------------------------------------------------------------------------------------------------------------------------------------------------------------------------|
| EX. ELECTRICAL HAND HOLE<br>EX. ELECTRICAL PEDESTAL<br>EX. TELEPHONE PEDESTAL<br>EX. TREE<br>EX. WATER HYDRANT<br>EX. WATER HYDRANT<br>EX. WATER VALVE<br>EX. PROPERTY LINE<br>EX. EASEMENT | 2022 SPORT COURT RESURFACINGS<br>MUNIS NO. 13895-51-130 | KATHLE<br>KA<br>LA-G<br>W<br>W<br>W                                                                                                                                                                                                     |
| WEXFO                                                                                                                                                                                       |                                                         | SHEET SCHEDULE<br>Sheet # Sheet Title<br>1.1 Allied Park Basketball Loca<br>3.1 James Madison Park Bask<br>4.1 Olbrich Park Basketball &<br>5.1 Tenney Park Tennis Locat<br>6.1 Westmorland Park Tennis<br>7.1 Wexford Park Tennis Loca |