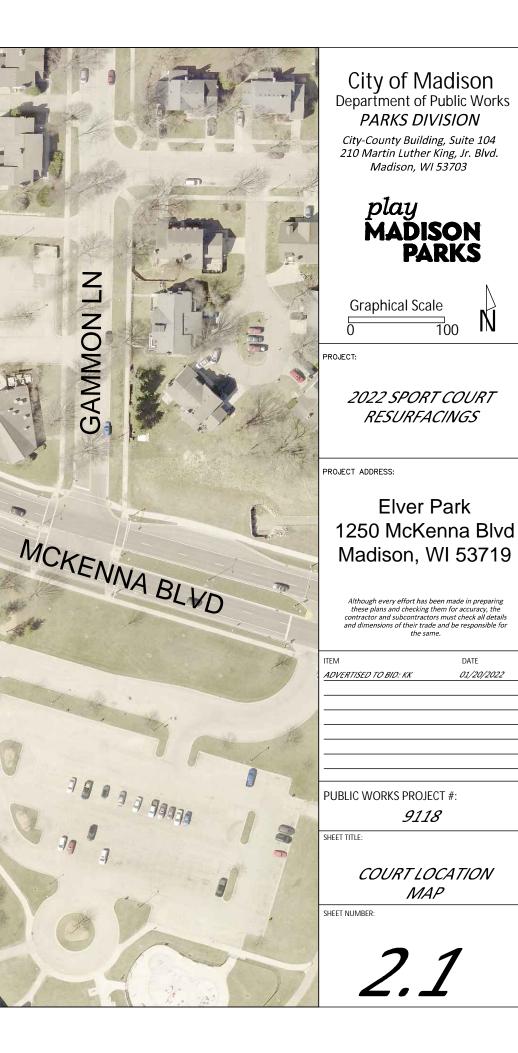

M:\Maps\parks\Tennis and Basketball\2022\Design\2022 Sport Court Resurfacings.dwg

ELVER PARK BASKETBALL COURTS **BID ITEM 90000.1 PAVEMENT CRACK** SEALING-ACRYLIC SEALED SPORT COURTS-ELVER PARK BASKETBALL BID ITEM 90001.1 PAVEMENT SEAL COAT-ACRYLIC-ELVER PARK BASKETBALL

**BID ITEM 90002 BASKETBALL COURT** LINE PAINTING

M:\Maps\parks\Tennis and Basketball\2022\Design\2022 Sport Court Resurfacings.dwg

GAMMON LN

JAMES MADISON PARK BASKETBALL COURTS
 BID ITEM 90001.2 PAVEMENT SEAL
 COAT-ACRYLIC-JAMES MADISON PARK
 BASKETBALL
 BID ITEM 90002 BASKETBALL COURT LINE
 PAINTING