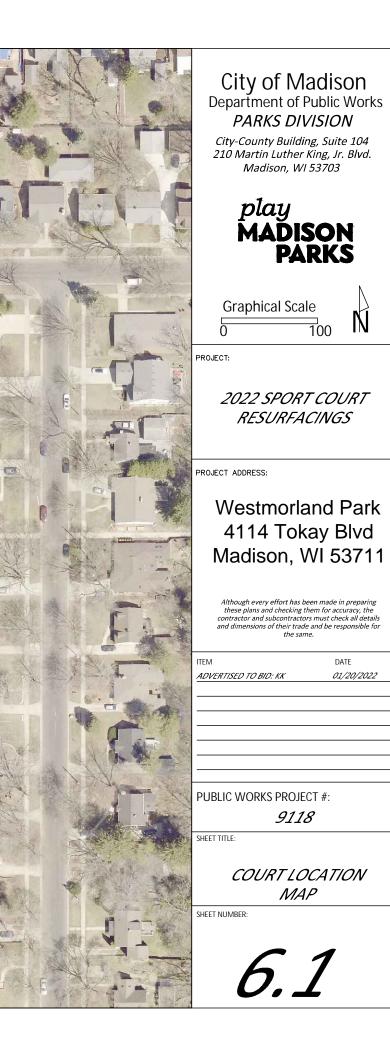

## ST CLAIR ST

WESTMORLAND PARK TENNIS COURTS BID ITEM 90000.4 PAVEMENT CRACK SEALING-ACRYLIC SEALED SPORT COURTS-WESTMORLAND PARK TENNIS BID ITEM 90001.5 PAVEMENT SEAL COAT-ACRYLIC-WESTMORLAND PARK TENNIS