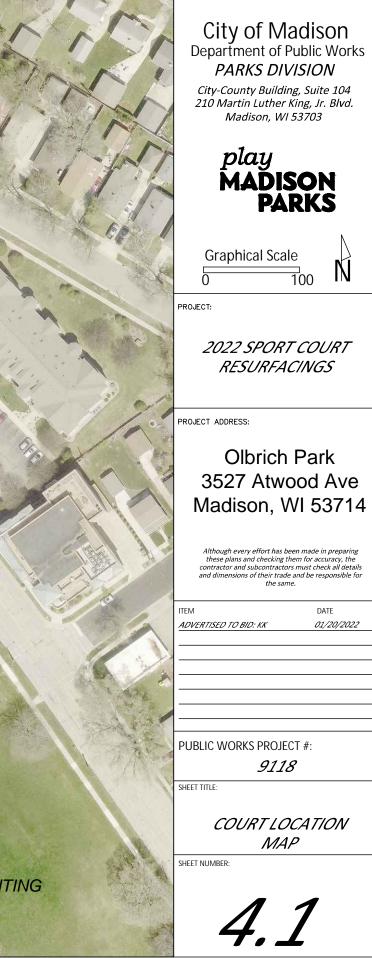

EGORHAMST

M:\Maps\parks\Tennis and Basketball\2022\Design\2022 Sport Court Resurfacings.dwg

**OLBRICH PARK BASKETBALL COURTS** BID ITEM 90000.2 PAVEMENT CRACK SEALING-ACRYLIC SEALED SPORT COURTS-OLBRICH PARK BASKETBALL **BID ITEM 90001.3 PAVEMENT SEAL** . COAT-ACRYLIC-OLBRICH PARK BASKETBALL BID ITEM 90002 BASKETBALL COURT LINE . PAINTING

## PARKS DIVISION City-County Building, Suite 104 210 Martin Luther King, Jr. Blvd. Madison, WI 53703 play MADISON PARKS Graphical Scale Ń $\overline{0}$ 100 PROJECT: 2022 SPORT COURT RESURFACINGS PROJECT ADDRESS: Olbrich Park 3527 Atwood Ave Madison, WI 53714 Although every effort has been made in preparing these plans and checking them for accuracy, the contractor and subcontractors must check all details and dimensions of their trade and be responsible for the same DATE 01/20/2022 ADVERTISED TO BID: KK PUBLIC WORKS PROJECT #: *9118* SHEET TITLE: COURT LOCATION