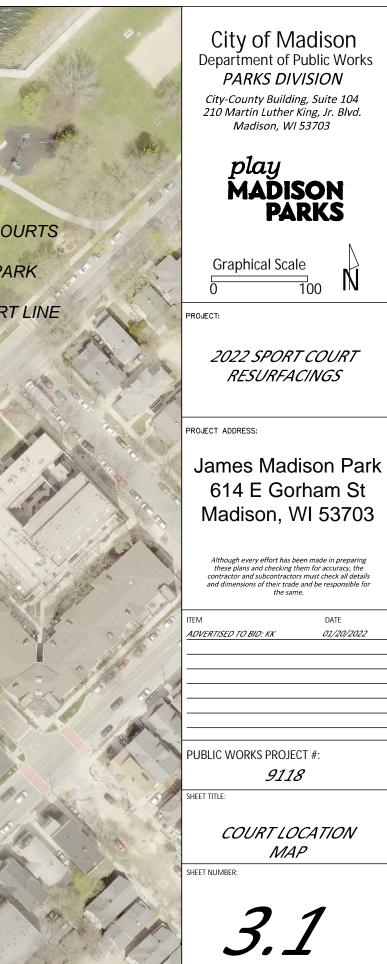

**BID ITEM 90002 BASKETBALL COURT** LINE PAINTING

M:\Maps\parks\Tennis and Basketball\2022\Design\2022 Sport Court Resurfacings.dwg

GAMMON LN

JAMES MADISON PARK BASKETBALL COURTS
 BID ITEM 90001.2 PAVEMENT SEAL
 COAT-ACRYLIC-JAMES MADISON PARK
 BASKETBALL
 BID ITEM 90002 BASKETBALL COURT LINE
 PAINTING